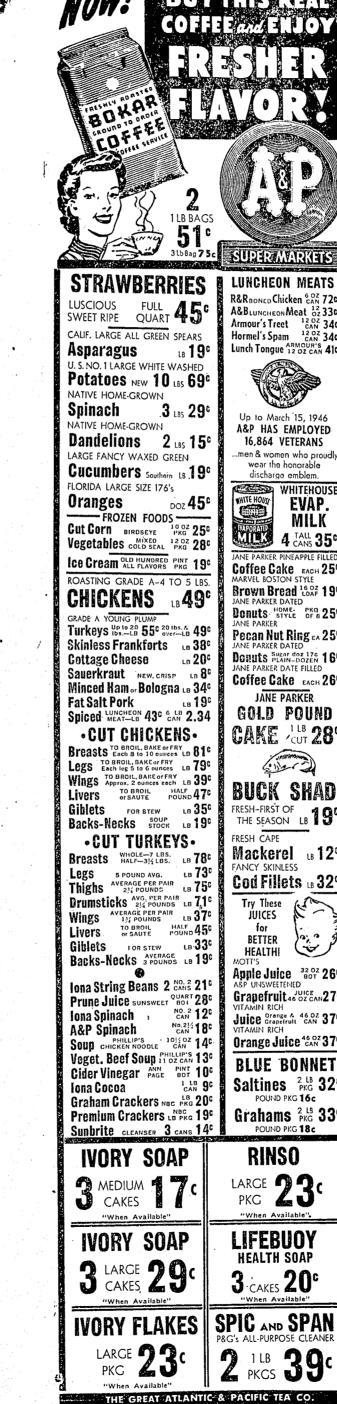

anticipated. Forbes place is the chief entrance and exit for East Haven to August 31. This is the first time motorists to and from the Cut-off. It is the one most often used by since before the war that the lake the great majority of East Haven drivers going to or coming from has been opened to the public, and New Haven. It has already been the seene of numerous accidents.

placed at this very busy turn-off so that drivers may enter Route 1 Lake Saltonstall being considered with some assurance of safety. However, it is against the policy of the places in Southern Connecticut. State License and who takes them places in Southern Connecticut. this manner, even though it is true that in the near by town of Guilford there are a string of three such traffic lights at three closely lo cated portals to and from the center of that Town.

We believe the State traffic authorities should look into East told us that the rules will include: assumes responsibility for them. Haven's needs now, and work out some favorable arrangement at Forbes place at the Cut-Off, even though it means the development of a traffic circle. A town of 10,000 people certainly deserves a better portal to Route 1 than it now has. It should be a "Number 1 must" for the State Traffic Cofmission and State Highway Department now that the time has come when heavy travel is bringing increased dangers to our people.