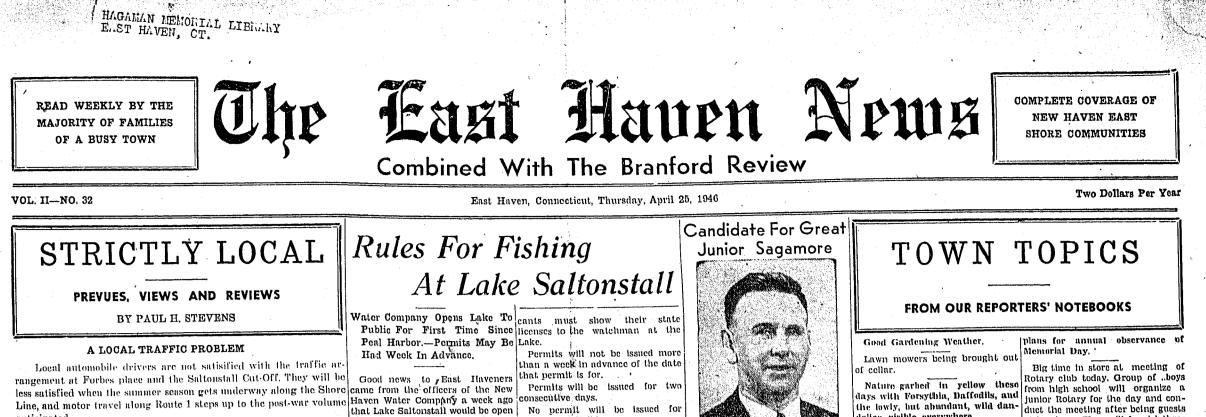

Is Enjoyed

State Fishing License. Inkes which are used as public On arrival at the Lake the appli- water supplies. State Fishing License.

Order of Red Men of East Haven Conn., has voted to put Past Sach-We asked Mr. White of the Water Children under 16 years of age em Harry McLay up for candidate street took up post along Muddy company for some information as will not be given permits. They for Great Junior Sagamore of the River and said stream was crowded

regulations covering the must be accompanied by an adult Great Council of Connecticut. for the work he has done in his

out-of-State too. Fine Program

in Bridgeport in May are asked to support Past Sachem Harry McLay.