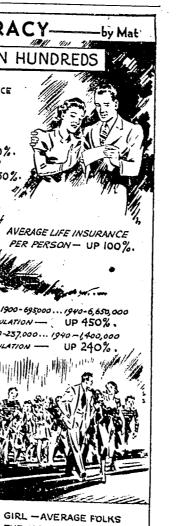

OUR DEMOCRACY \_\_\_\_\_ by Mat THE NINETEEN HUNDREDS WE'VE HAD UPS AND DOWNS SINCE 1900, BUT ON THE AVERAGE IT'S BEEN MOSTLY UPS. HERE ARE A FEW SINCE 1900: AVERAGE EARNINGS PER PERSON - UP 160%. AVERAGE WEALTH OF EACH PERSON IN US - UP 150%. (HA) TA 1144 HIGH SCHOOL ENROLLMENTS: 1900-695000 ... 1940-6,650,000 THE PROPARTION TO POPULATION - UP 450% . COLLEGE ENROLLMENTS : 1900-237.000 ... 1940 -1,400,000 THE PROPORTION TO POPULATION - UP 240% . MAN AND WOMAN, BOY AND GIRL -AVERAGE FOLKS ARE BETTER OFF TODAY IN THE U.S.A. THAN ANYWHERE, ANY TIME IN THE WORLD'S HISTORY.